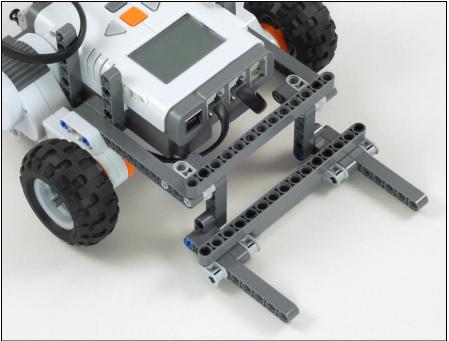

**Ultrasonic Ball Kicker** Driving Base + Vertical Motor + Kicker + Ultrasonic Sensor



**Pivoting Head Explorer** Driving Base + Horizontal Motor + Ultrasonic Sensor + Light Sensor + Double Touch Sensor Bumper



**Robot Tag** Driving Base + Vertical Motor + Long Arm + Ultrasonic Sensor + Double Touch Sensor Bumper + Light Sensor

## **Robot Base**



The Express-Bot design may be freely used and redistributed. Design by www.nxtprograms.com.

#### **Balance Wheels**





#### Express-Bot

# **Touch Sensor**



# **Double Touch Sensor**





# **Ultrasonic Sensor**



Express-Bot

## Light Sensor, Downward





#### Express-Bot

# Light Sensor, Horizontal



The Express-Bot design may be freely used and redistributed. Design by www.nxtprograms.com.

## Sound Sensor





### Pusher





Lamp



The Express-Bot design may be freely used and redistributed. Design by www.nxtprograms.com.

#### Vertical Motor





## Kicker



Express-Bot Karate

#### Karate Arm and Chopping Block



# Forklift Arm



The Express-Bot design may be freely used and redistributed. Design by www.nxtprograms.com.

# Box Trap



### **Horizontal Motor**



The Express-Bot design may be freely used and redistributed. Design by www.nxtprograms.com.



#### Driver





## Forklift Objects



#### Express-Bot

#### Game Objects