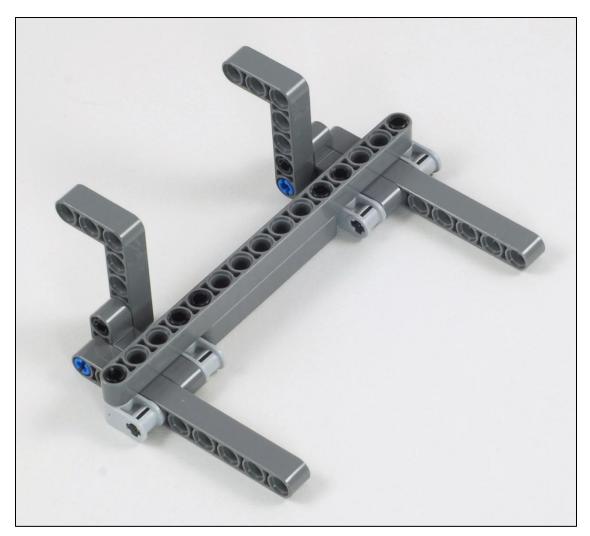

or



**Ultrasonic Ball Kicker** Driving Base + Vertical Motor + Kicker + Ultrasonic Sensor



**Pivoting Head Explorer** Driving Base + Horizontal Motor + Ultrasonic Sensor + Light Sensor + Double Touch Sensor Bumper



**Robot Tag** Driving Base + Vertical Motor + Long Arm + Ultrasonic Sensor + Double Touch Sensor Bumper + Light Sensor

## **Robot Base**



The Express-Bot design may be freely used and redistributed. Design by www.nxtprograms.com.

#### **Balance Wheels**





#### Express-Bot

# **Touch Sensor**



# **Double Touch Sensor**





# **Ultrasonic Sensor**



Express-Bot

## Light Sensor, Downward





#### Express-Bot

# Light Sensor, Horizontal



The Express-Bot design may be freely used and redistributed. Design by www.nxtprograms.com.

## Sound Sensor





### Pusher





Lamp



The Express-Bot design may be freely used and redistributed. Design by www.nxtprograms.com.

#### Vertical Motor





## Kicker



Express-Bot Karate

#### Karate Arm and Chopping Block



# Forklift Arm



The Express-Bot design may be freely used and redistributed. Design by www.nxtprograms.com.

# Box Trap



### **Horizontal Motor**



The Express-Bot design may be freely used and redistributed. Design by www.nxtprograms.com.



#### Driver





## Forklift Objects



#### Express-Bot

#### Game Objects