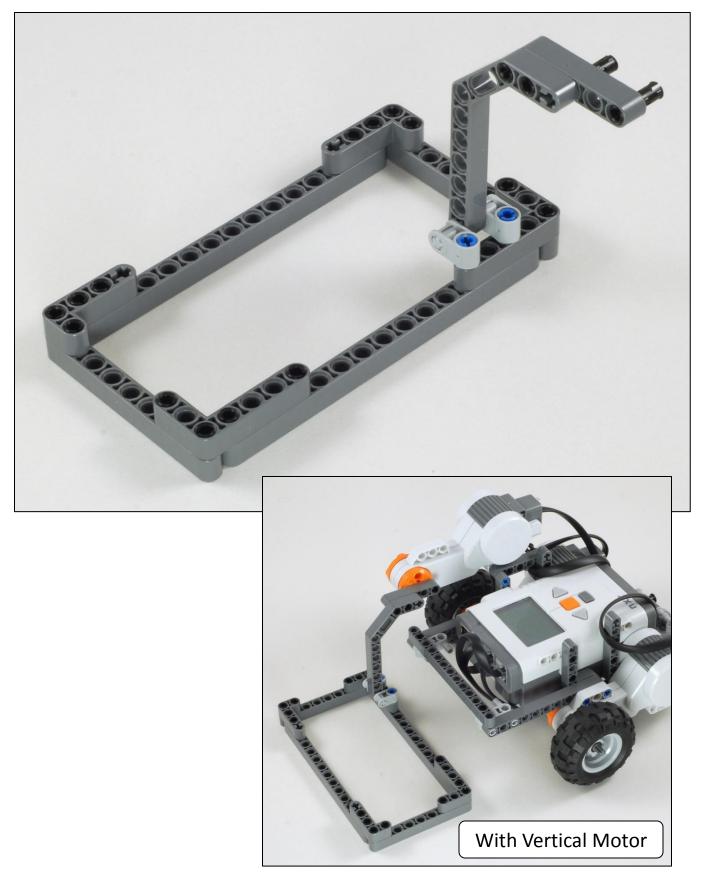

## **Robot Base**

The Express-Bot design may be freely used and redistributed. Design by www.nxtprograms.com.