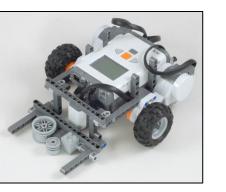

Express-Bot is designed for use with the LEGO<sup>®</sup> MINDSTORMS <sup>®</sup> Education NXT Base Set (9797), requiring no extra parts.



**Driving Base** Robot Base + Balance Wheel



#### Selected Attachment Combination Ideas



Line Sensing Pusher Driving Base + Pusher + Light Sensor



**4-Sensor Test Bot** Driving Base + Touch Sensor + Light Sensor + Sound Sensor + Ultrasonic Sensor



#### **Remote Controlled Forklift**

Robot Base + Vertical Motor + Forklift Arm + Driver + Sound Sensor + Two Button Remote Control



Line Following Forklift Robot Base + Forklift Arm + Light Sensor



**Ultrasonic Ball Kicker** Driving Base + Vertical Motor + Kicker + Ultrasonic Sensor



**Pivoting Head Explorer** Driving Base + Horizontal Motor + Ultrasonic Sensor + Light Sensor + Double Touch Sensor Bumper



**Robot Tag** Driving Base + Vertical Motor + Long Arm + Ultrasonic Sensor + Double Touch Sensor Bumper + Light Sensor

## **Robot Base**



The Express-Bot design may be freely used and redistributed. Design by www.n