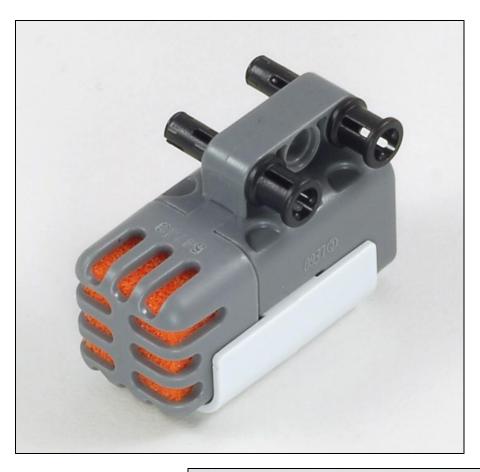

Arm + Light Sensor



**Ultrasonic Ball Kicker** Driving Base + Vertical Motor + Kicker + Ultrasonic Sensor



**Pivoting Head Explorer** Driving Base + Horizontal Motor + Ultrasonic Sensor + Light Sensor + Double Touch Sensor Bumper



**Robot Tag** Driving Base + Vertical Motor + Long Arm + Ultrasonic Sensor + Double Touch Sensor Bumper + Light Sensor

## **Robot Base**



The Express-Bot design may be freely used and redistributed. Design by www.nxtprograms.com.

#### **Balance Wheels**





#### Express-Bot

# **Touch Sensor**



# **Double Touch Sensor**





# **Ultrasonic Sensor**



Express-Bot

## Light Sensor, Downward





#### Express-Bot

# Light Sensor, Horizontal



The Express-Bot design may be freely used and redistributed. Design by www.nxtprograms.com.

## Sound Sensor





### Pusher





Lamp



The Express-Bot design may be freely used and redistributed. Design by www.nxtprograms.com.

#### Vertical Motor





## Kicker



Express-Bot Karate

#### Karate Arm and Chopping Block



# Forklift Arm



The Express-Bot design may be freely used and redistributed. Design by www.nxtprograms.com.

# Box Trap



### **Horizontal Motor**



The Express-Bot design may be freely used and redistributed. Design by www.nxtprograms.com.



#### Driver





## Forklift Objects



#### Express-Bot

#### Game Objects