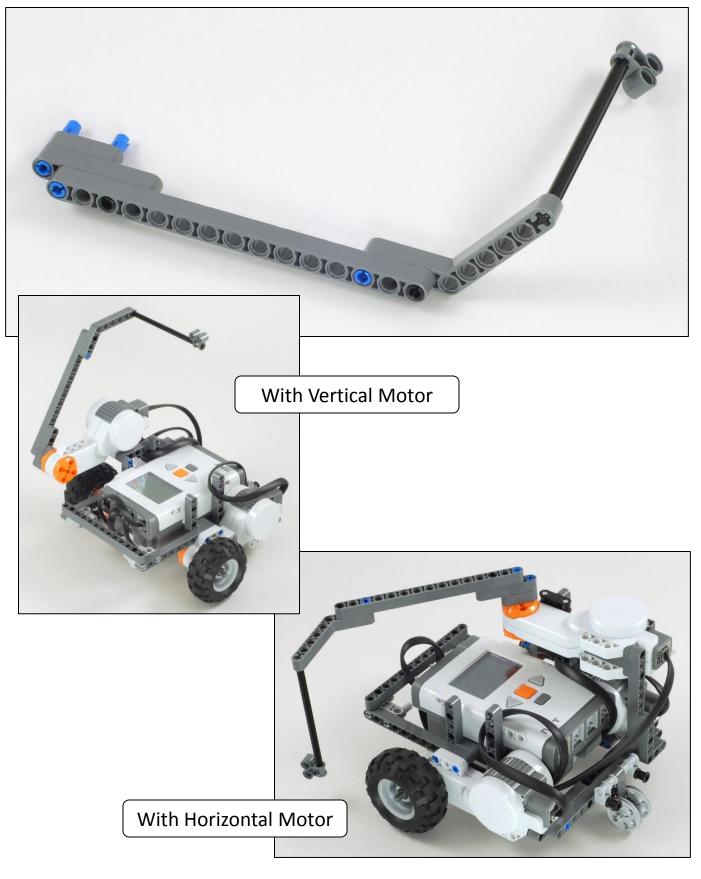

### **Horizontal Motor**

The Express-Bot design may be freely used and redistributed. Design by www.nxtprograms.com.