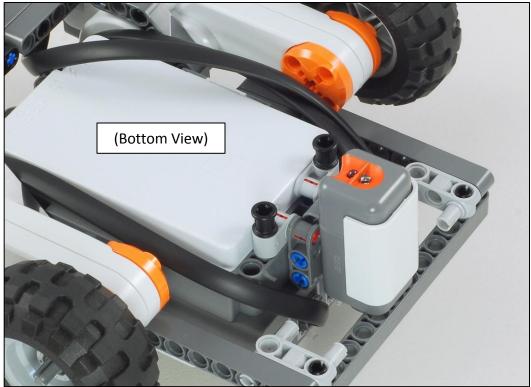

## **Robot Base**

The Express-Bot design may be freely used and redistributed. Design by www.nxtprograms.com.