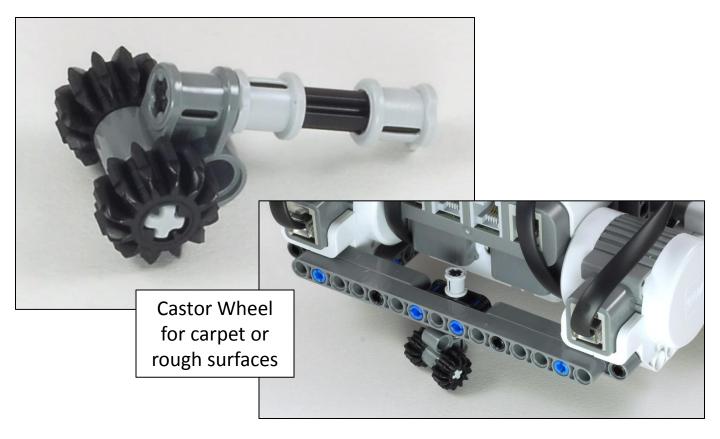

+ Light Sensor



**4-Sensor Test Bot** Driving Base + Touch Sensor + Light Sensor + Sound Sensor + Ultrasonic Sensor



#### **Remote Controlled Forklift**

Robot Base + Vertical Motor + Forklift Arm + Driver + Sound Sensor + Two Button Remote Control



Line Following Forklift Robot Base + Forklift Arm + Light Sensor



**Ultrasonic Ball Kicker** Driving Base + Vertical Motor + Kicker + Ultrasonic Sensor



**Pivoting Head Explorer** Driving Base + Horizontal Motor + Ultrasonic Sensor + Light Sensor + Double Touch Sensor Bumper



**Robot Tag** Driving Base + Vertical Motor + Long Arm + Ultrasonic Sensor + Double Touch Sensor Bumper + Light Sensor

## **Robot Base**



The Express-Bot design may be freely used and redistributed. Design by www.nxtprograms.com.

#### **Balance Wheels**





#### Express-Bot

# **Touch Sensor**



# **Double Touch Sensor**





# **Ultrasonic Sensor**



Express-Bot

## Light Sensor, Downward





#### Express-Bot

# Light Sensor, Horizontal



The Express-Bot design may be freely used and redistributed. Design by www.nxtprograms.com.

## Sound Sensor





### Pusher





Lamp



The Express-Bot design may be freely used and redistributed. Design by www.nxtprograms.com.

#### Vertical Motor





## Kicker



Express-Bot Karate

#### Karate Arm and Chopping Block



# Forklift Arm



The Express-Bot design may be freely used and redistributed. Design by www.nxtprograms.com.

# Box Trap



### **Horizontal Motor**



The Express-Bot design may be freely used and redistributed. Design by www.nxtprograms.com.



#### Driver





## Forklift Obje