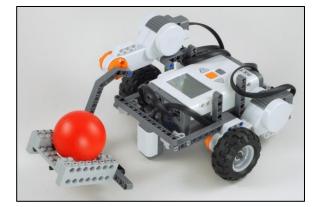

### Pusher

Lamp

The Express-Bot design may be freely used and redistributed. Design by www.nxtprograms.com.