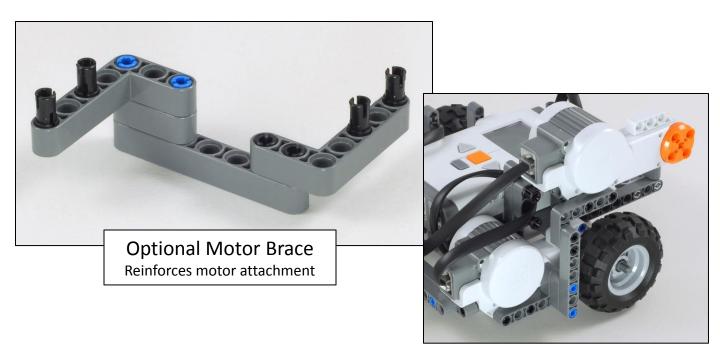

g Base + Horizontal Motor + Ultrasonic Sensor + Light Sensor + Double Touch Sensor Bumper



**Robot Tag** Driving Base + Vertical Motor + Long Arm + Ultrasonic Sensor + Double Touch Sensor Bumper + Light Sensor

## **Robot Base**



The Express-Bot design may be freely used and redistributed. Design by www.nxtprograms.com.

#### **Balance Wheels**





#### Express-Bot

# **Touch Sensor**



# **Double Touch Sensor**





# **Ultrasonic Sensor**



Express-Bot

## Light Sensor, Downward





#### Express-Bot

# Light Sensor, Horizontal



The Express-Bot design may be freely used and redistributed. Design by www.nxtprograms.com.

## Sound Sensor





### Pusher





Lamp



The Express-Bot design may be freely used and redistributed. Design by www.nxtprograms.com.

#### Vertical Motor





## Kicker



Express-Bot Karate

#### Karate Arm and Chopping Block



# Forklift Arm



The Express-Bot design may be freely used and redistributed. Design by www.nxtprograms.com.

# Box Trap



### **Horizontal Motor**



The Express-Bot design may be freely used and redistributed. Design by www.nxtprograms.com.



#### Driver





## Forklift Objects



#### Express-Bot

#### Game Objects