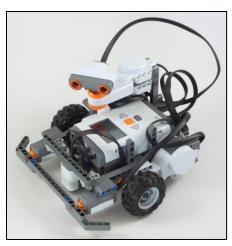

Express-Bot is designed for use with the LEGO<sup>®</sup> MINDSTORMS <sup>®</sup> Education NXT Base Set (9797), requiring no extra parts.



**Driving Base** Robot Base + Balance Wheel



#### Selected Attachment Combination Ideas



Line Sensing Pusher Driving Base + Pusher + Light Sensor



**4-Sensor Test Bot** Driving Base + Touch Sensor + Light Sensor + Sound Sensor + Ultrasonic Sensor



#### **Remote Controlled Forklift**

Robot Base + Vertical Motor + Forklift Arm + Driver + Sound Sensor + Two Button Remote Control



Line Following Forklift Robot Base + Forklift Arm + Light Sensor



**Ultrasonic Ball Kicker** Driving Base + Vertical Motor + Kicker + Ultrasonic Sensor



**Pivoting Head Explorer** Driving Base + Horizontal Motor + Ultrasonic Sensor + Light Sensor + Double Touch Sensor Bumper



**Robot Tag** Driving Base + Vertical Motor + Long Arm + Ultrasonic Sensor + Double Touch Sensor Bumper + Light Sensor

## **Robot Base**



The Express-Bot design may be freely used and redistributed. Design by www.nxtprograms.com.

#### **Balance Wheels**





#### Express-Bot

# **Touch Sensor**



# **Double Touch Sensor**





# **Ultrasonic Sensor**



Express-Bot

## Light Sensor, Downward





#### Express-Bot

# Light Sensor, Horizontal



The Express-Bot design may be freely used and redistributed. Design by www.nxtprograms.com.

## Sound Sensor





### Pusher





Lamp



The Express-Bot design may be freely used and redistributed. Design by www.nxtpro