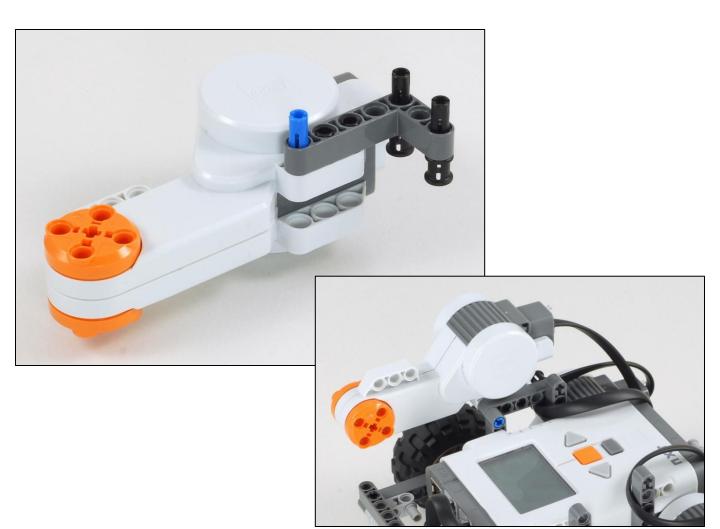

### **Horizontal Motor**

The Express-Bot design may be freely used and redistributed. Design by www.nxtprograms.com.