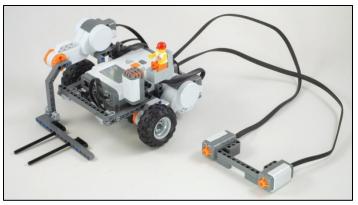

#### **Remote Controlled Forklift**

Robot Base + Vertical Motor + Forklift Arm + Driver + Sound Sensor + Two Button Remote Control

Line Following Forklift Robot Base + Forklift Arm + Light Sensor

**Ultrasonic Ball Kicker** Driving Base + Vertical Motor + Kicker + Ultrasonic Sensor

# Forklift Arm

The Express-Bot design may be freely used and redistributed. Design by www.nxtprograms.com.