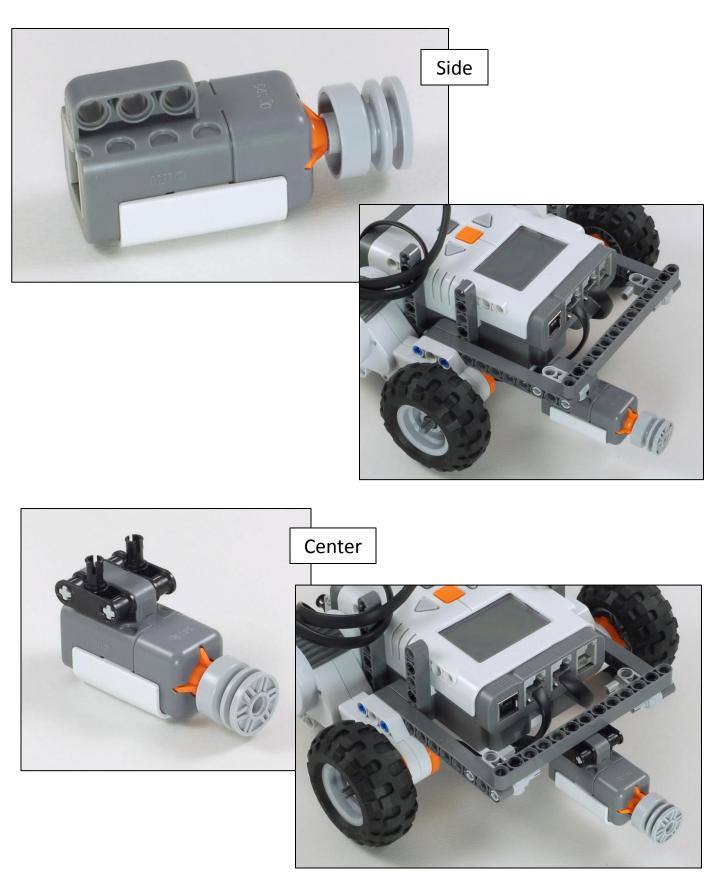

Driving Base + Touch Sensor + Light Sensor + Sound Sensor + Ultrasonic Sensor



#### **Remote Controlled Forklift**

Robot Base + Vertical Motor + Forklift Arm + Driver + Sound Sensor + Two Button Remote Control



Line Following Forklift Robot Base + Forklift Arm + Light Sensor



**Ultrasonic Ball Kicker** Driving Base + Vertical Motor + Kicker + Ultrasonic Sensor



**Pivoting Head Explorer** Driving Base + Horizontal Motor + Ultrasonic Sensor + Light Sensor + Double Touch Sensor Bumper



**Robot Tag** Driving Base + Vertical Motor + Long Arm + Ultrasonic Sensor + Double Touch Sensor Bumper + Light Sensor

## **Robot Base**



The Express-Bot design may be freely used and redistributed. Design by www.nxtprograms.com.

#### **Balance Wheels**





#### Express-Bot

# **Touch Sensor**



# **Double Touch Sensor**





# **Ultrasonic Sensor**



Express-Bot

## Light Sensor, Downward





#### Express-Bot

# Light Sensor, Horizontal



The Express-Bot design may be freely used and redistributed. Design by www.nxtprograms.com.

## Sound Sensor





### Pusher





Lamp



The Express-Bot design may be freely used and redistributed. Design by www.nxtprograms.com.

#### Vertical Motor





## Kicker



Express-Bot Karate

#### Karate Arm and Chopping Block



# Forklift Arm



The Express-Bot design may be freely used and redistributed. Design by www.nxtprograms.com.

# Box Trap



### **Horizontal Motor**



The Express-Bot design may be freely used and redistributed. Design by www.nxtprograms.com.



#### Driver





## Forklift Objects



#### Express-Bot

#### Game Objec