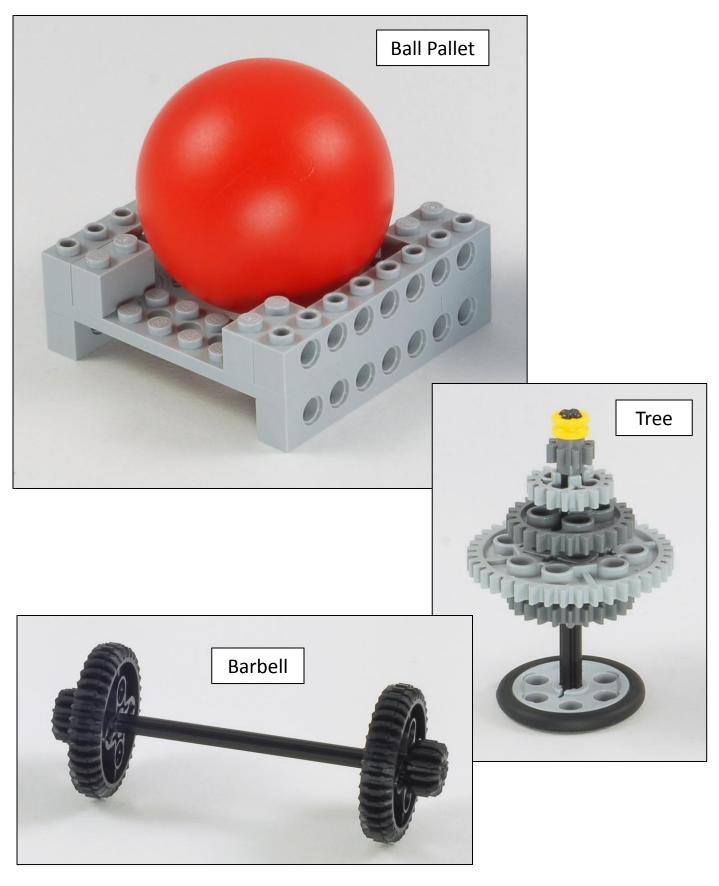

# Express-Bot

# **Touch Sensor**



# **Double Touch Sensor**





# **Ultrasonic Sensor**



Express-Bot

## Light Sensor, Downward





#### Express-Bot

# Light Sensor, Horizontal



The Express-Bot design may be freely used and redistributed. Design by www.nxtprograms.com.

## Sound Sensor





### Pusher





Lamp



The Express-Bot design may be freely used and redistributed. Design by www.nxtprograms.com.

#### Vertical Motor





## Kicker



Express-Bot Karate

#### Karate Arm and Chopping Block



# Forklift Arm



The Express-Bot design may be freely used and redistributed. Design by www.nxtprograms.com.

# Box Trap



### **Horizontal Motor**



The Express-Bot design may be freely used and redistributed. Design by www.nxtprograms.com.



#### Driver





## Forklift Objects



#### Express-Bot

#### Game Objects