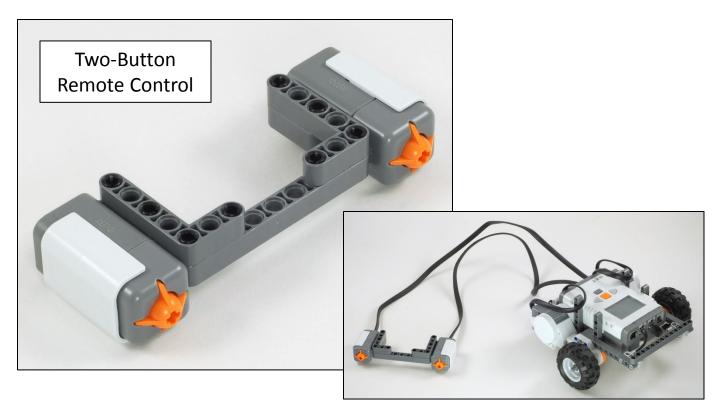

#### **Remote Controlled Forklift**

Robot Base + Vertical Motor + Forklift Arm + Driver + Sound Sensor + Two Button Remote Control

Line Following Forklift Robot Base + Forklift Arm + Light Sensor

**Ultrasonic Ball Kicker** Driving Base + Vertical Motor + Kicker + Ultrasonic Sensor