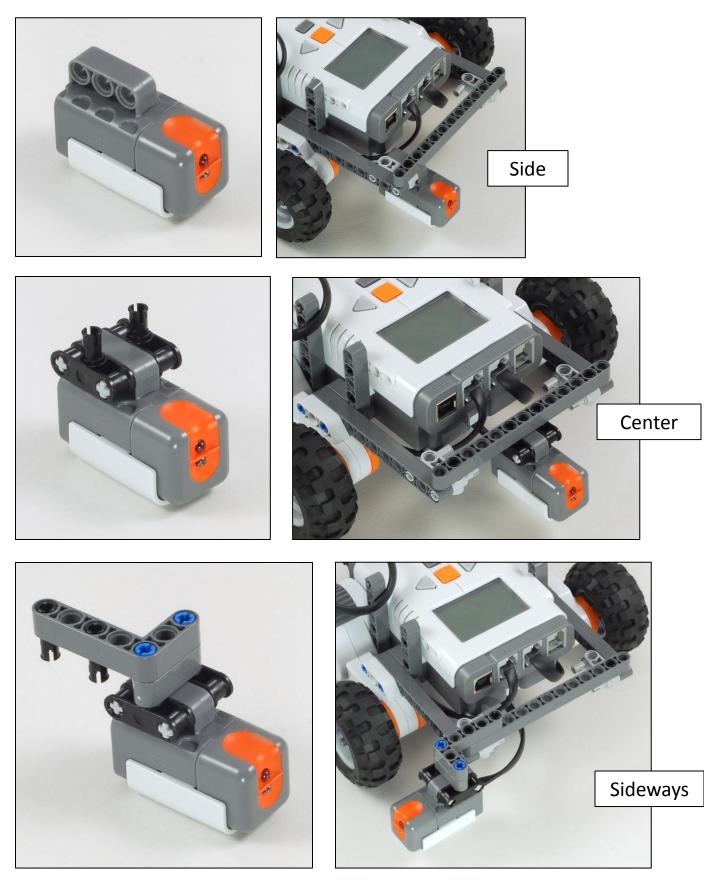

rklift Arm + Driver + Sound Sensor + Two Button Remote Control



Line Following Forklift Robot Base + Forklift Arm + Light Sensor



**Ultrasonic Ball Kicker** Driving Base + Vertical Motor + Kicker + Ultrasonic Sensor



**Pivoting Head Explorer** Driving Base + Horizontal Motor + Ultrasonic Sensor + Light Sensor + Double Touch Sensor Bumper



**Robot Tag** Driving Base + Vertical Motor + Long Arm + Ultrasonic Sensor + Double Touch Sensor Bumper + Light Sensor

## **Robot Base**



The Express-Bot design may be freely used and redistributed. Design by www.nxtprograms.com.

#### **Balance Wheels**





#### Express-Bot

# **Touch Sensor**



# **Double Touch Sensor**





# **Ultrasonic Sensor**



Express-Bot

## Light Sensor, Downward





#### Express-Bot

# Light Sensor, Horizontal



The Express-Bot design may be freely used and redistributed. Design by www.nxtprograms.com.

## Sound Sensor





### Pusher





Lamp



The Express-Bot design may be freely used and redistributed. Design by www.nxtprograms.com.

#### Vertical Motor





## Kicker



Express-Bot Karate

#### Karate Arm and Chopping Block



# Forklift Arm



The Express-Bot design may be freely used and redistributed. Design by www.nxtprograms.com.

# Box Trap



### **Horizontal Motor**



The Express-Bot design may be freely used and redistributed. Design by www.nxtprograms.com.



#### Driver





## Forklift Objects



#### Express-Bot

#### Game Objects