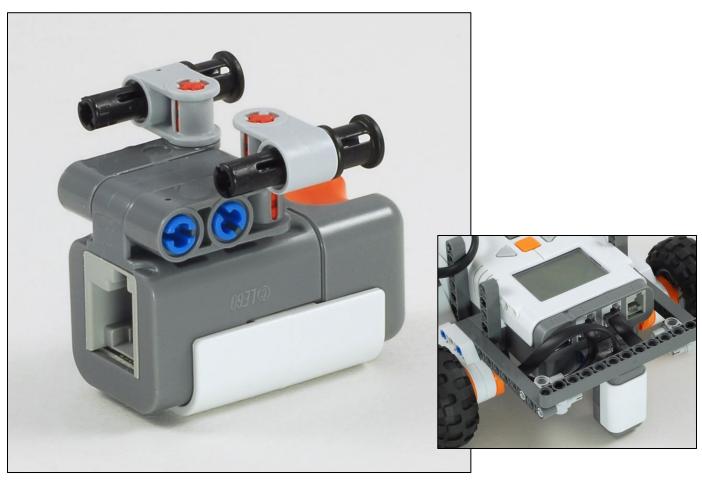

olled Forklift**

Robot Base + Vertical Motor + Forklift Arm + Driver + Sound Sensor + Two Button Remote Control



Line Following Forklift Robot Base + Forklift Arm + Light Sensor



**Ultrasonic Ball Kicker** Driving Base + Vertical Motor + Kicker + Ultrasonic Sensor



**Pivoting Head Explorer** Driving Base + Horizontal Motor + Ultrasonic Sensor + Light Sensor + Double Touch Sensor Bumper



**Robot Tag** Driving Base + Vertical Motor + Long Arm + Ultrasonic Sensor + Double Touch Sensor Bumper + Light Sensor

## **Robot Base**



The Express-Bot design may be freely used and redistributed. Design by www.nxtprograms.com.

#### **Balance Wheels**





#### Express-Bot

# **Touch Sensor**



# **Double Touch Sensor**





# **Ultrasonic Sensor**



Express-Bot

## Light Sensor, Downward





#### Express-Bot

# Light Sensor, Horizontal



The Express-Bot design may be freely used and redistributed. Design by www.nxtprograms.com.

## Sound Sensor





### Pusher





Lamp



The Express-Bot design may be freely used and redistributed. Design by www.nxtprograms.com.

#### Vertical Motor





## Kicker



Express-Bot Karate

#### Karate Arm and Chopping Block



# Forklift Arm



The Express-Bot design may be freely used and redistributed. Design by www.nxtprograms.com.

# Box Trap



### **Horizontal Motor**



The Express-Bot design may be freely used and redistributed. Design by www.nxtprograms.com.



#### Driver





## Forklift Objects



#### Express-Bot

#### Game Objects