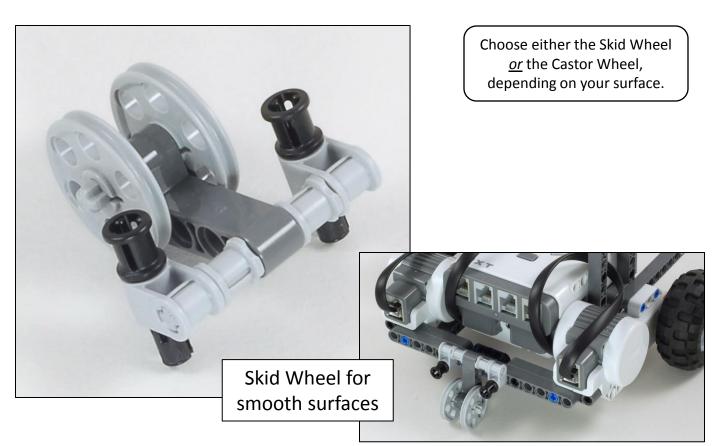

r + Light Sensor



**4-Sensor Test Bot** Driving Base + Touch Sensor + Light Sensor + Sound Sensor + Ultrasonic Sensor



#### **Remote Controlled Forklift**

Robot Base + Vertical Motor + Forklift Arm + Driver + Sound Sensor + Two Button Remote Control



Line Following Forklift Robot Base + Forklift Arm + Light Sensor



**Ultrasonic Ball Kicker** Driving Base + Vertical Motor + Kicker + Ultrasonic Sensor



**Pivoting Head Explorer** Driving Base + Horizontal Motor + Ultrasonic Sensor + Light Sensor + Double Touch Sensor Bumper



**Robot Tag** Driving Base + Vertical Motor + Long Arm + Ultrasonic Sensor + Double Touch Sensor Bumper + Light Sensor

## **Robot Base**



The Express-Bot design may be freely used and redistributed. Design by www.nxtprograms.com.

#### **Balance Wheels**





#### Express-Bot

# **Touch Sensor**



# **Double Touch Sensor**





# **Ultrasonic Sensor**



Express-Bot

## Light Sensor, Downward





#### Express-Bot

# Light Sensor, Horizontal



The Express-Bot design may be freely used and redistributed. Design by www.nxtprograms.com.

## Sound Sensor





### Pusher





Lamp



The Express-Bot design may be freely used and redistributed. Design by www.nxtprograms.com.

#### Vertical Motor





## Kicker



Express-Bot Karate

#### Karate Arm and Chopping Block



# Forklift Arm



The Express-Bot design may be freely used and redistributed. Design by www.nxtprograms.com.

# Box Trap



### **Horizontal Motor**



The Express-Bot design may be freely used and redistributed. Design by www.nxtprograms.com.



#### Driver





## Forklift Ob