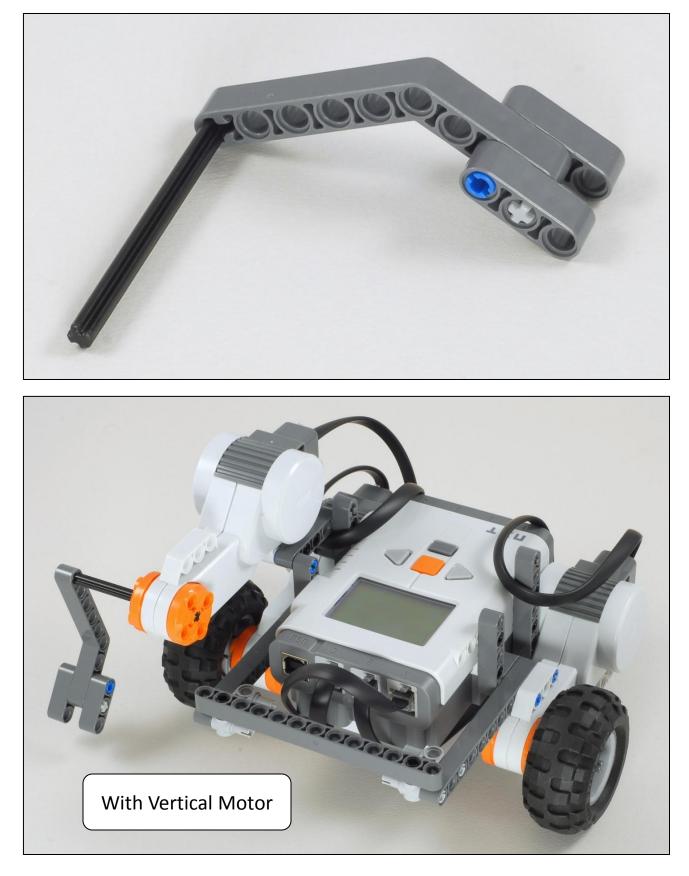

zontal Motor + Ultrasonic Sensor + Light Sensor + Double Touch Sensor Bumper



**Robot Tag** Driving Base + Vertical Motor + Long Arm + Ultrasonic Sensor + Double Touch Sensor Bumper + Light Sensor

## **Robot Base**



The Express-Bot design may be freely used and redistributed. Design by www.nxtprograms.com.

#### **Balance Wheels**





#### Express-Bot

# **Touch Sensor**



# **Double Touch Sensor**





# **Ultrasonic Sensor**



Express-Bot

## Light Sensor, Downward





#### Express-Bot

# Light Sensor, Horizontal



The Express-Bot design may be freely used and redistributed. Design by www.nxtprograms.com.

## Sound Sensor





### Pusher





Lamp



The Express-Bot design may be freely used and redistributed. Design by www.nxtprograms.com.

#### Vertical Motor





## Kicker



Express-Bot Karate

#### Karate Arm and Chopping Block



# Forklift Arm



The Express-Bot design may be freely used and redistributed. Design by www.nxtprograms.com.

# Box Trap



### **Horizontal Motor**



The Express-Bot design may be freely used and redistributed. Design by www.nxtprograms.com.



#### Driver





## Forklift Objects



#### Express-Bot

#### Game Objects