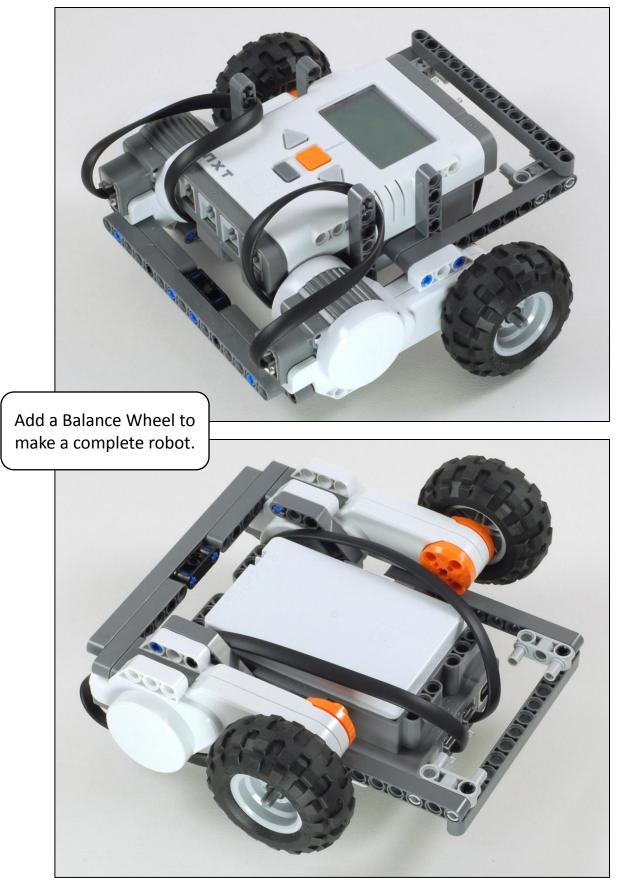

Express-Bot is designed for use with the LEGO<sup>®</sup> MINDSTORMS <sup>®</sup> Education NXT Base Set (9797), requiring no extra parts.

**Driving Base** Robot Base + Balance Wheel