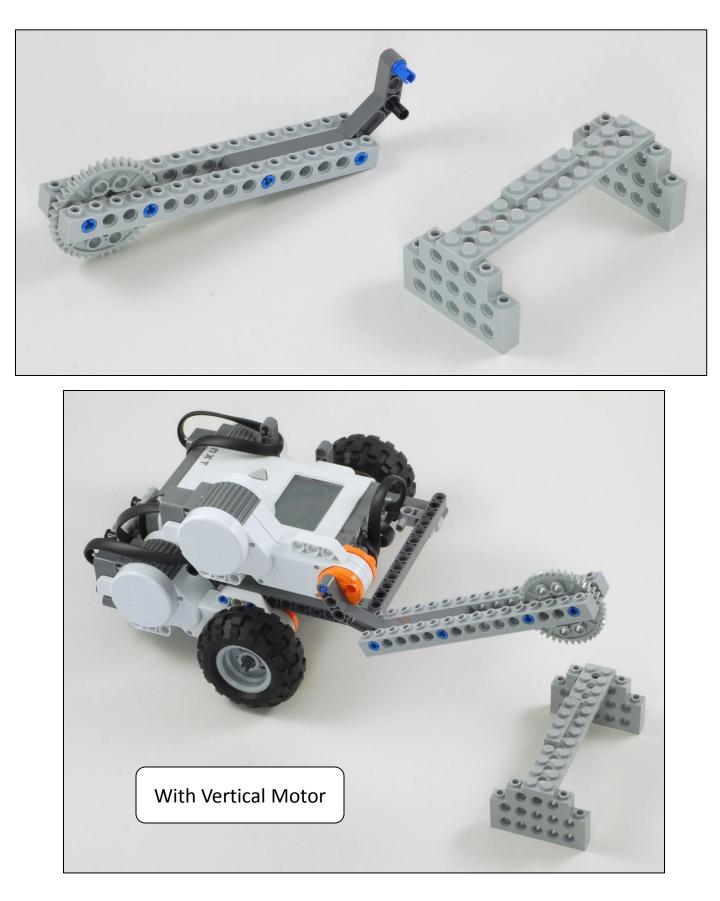

# Forklift Arm

The Express-Bot design may be freely used and redistributed. Design by www.nxtprograms.com.