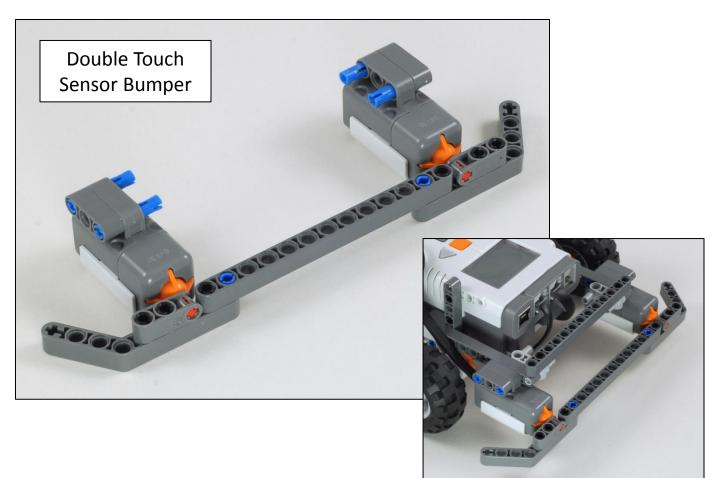

Light Sensor + Sound Sensor + Ultrasonic Sensor



#### **Remote Controlled Forklift**

Robot Base + Vertical Motor + Forklift Arm + Driver + Sound Sensor + Two Button Remote Control



Line Following Forklift Robot Base + Forklift Arm + Light Sensor



**Ultrasonic Ball Kicker** Driving Base + Vertical Motor + Kicker + Ultrasonic Sensor



**Pivoting Head Explorer** Driving Base + Horizontal Motor + Ultrasonic Sensor + Light Sensor + Double Touch Sensor Bumper



**Robot Tag** Driving Base + Vertical Motor + Long Arm + Ultrasonic Sensor + Double Touch Sensor Bumper + Light Sensor

## **Robot Base**



The Express-Bot design may be freely used and redistributed. Design by www.nxtprograms.com.

#### **Balance Wheels**





#### Express-Bot

# **Touch Sensor**



# **Double Touch Sensor**





# **Ultrasonic Sensor**



Express-Bot

## Light Sensor, Downward





#### Express-Bot

# Light Sensor, Horizontal



The Express-Bot design may be freely used and redistributed. Design by www.nxtprograms.com.

## Sound Sensor





### Pusher





Lamp



The Express-Bot design may be freely used and redistributed. Design by www.nxtprograms.com.

#### Vertical Motor





## Kicker



Express-Bot Karate

#### Karate Arm and Chopping Block



# Forklift Arm



The Express-Bot design may be freely used and redistributed. Design by www.nxtprograms.com.

# Box Trap



### **Horizontal Motor**



The Express-Bot design may be freely used and redistributed. Design by www.nxtprograms.com.



#### Driver





## Forklift Objects



#### Express-Bot

#### Game Objects