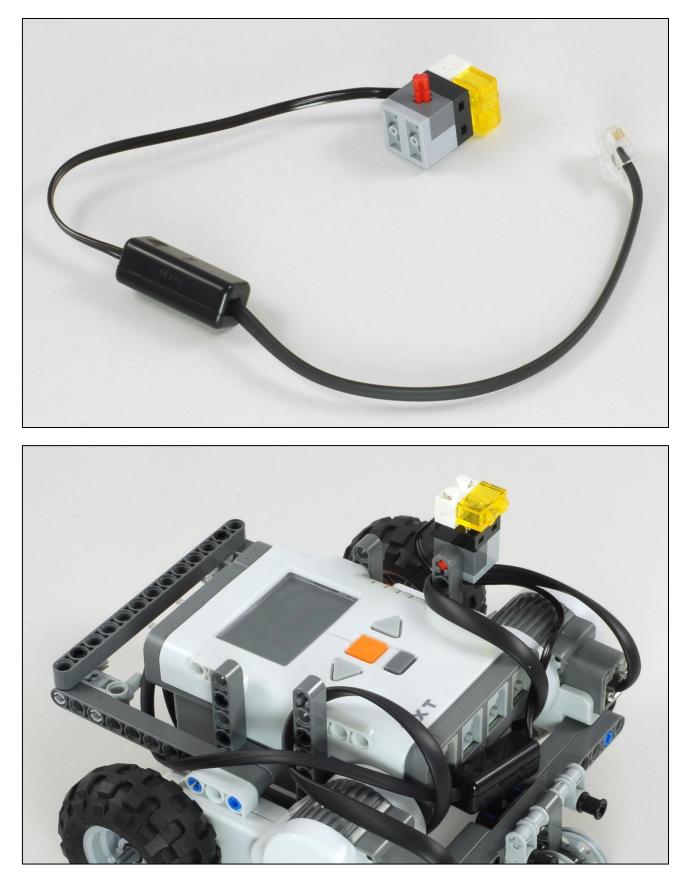

trasonic Ball Kicker** Driving Base + Vertical Motor + Kicker + Ultrasonic Sensor



**Pivoting Head Explorer** Driving Base + Horizontal Motor + Ultrasonic Sensor + Light Sensor + Double Touch Sensor Bumper



**Robot Tag** Driving Base + Vertical Motor + Long Arm + Ultrasonic Sensor + Double Touch Sensor Bumper + Light Sensor

## **Robot Base**



The Express-Bot design may be freely used and redistributed. Design by www.nxtprograms.com.

#### **Balance Wheels**





#### Express-Bot

# **Touch Sensor**



# **Double Touch Sensor**





# **Ultrasonic Sensor**



Express-Bot

## Light Sensor, Downward





#### Express-Bot

# Light Sensor, Horizontal



The Express-Bot design may be freely used and redistributed. Design by www.nxtprograms.com.

## Sound Sensor





### Pusher





Lamp



The Express-Bot design may be freely used and redistributed. Design by www.nxtprograms.com.

#### Vertical Motor





## Kicker



Express-Bot Karate

#### Karate Arm and Chopping Block



# Forklift Arm



The Express-Bot design may be freely used and redistributed. Design by www.nxtprograms.com.

# Box Trap



### **Horizontal Motor**



The Express-Bot design may be freely used and redistributed. Design by www.nxtprograms.com.



#### Driver





## Forklift Objects



#### Express-Bot

#### Game Objects