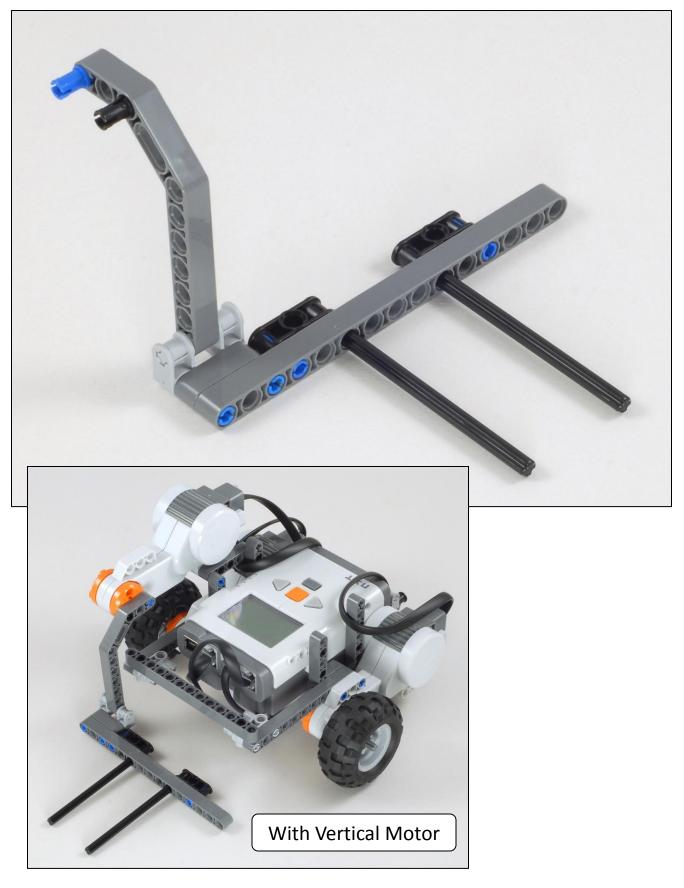

**Robot Tag** Driving Base + Vertical Motor + Long Arm + Ultrasonic Sensor + Double Touch Sensor Bumper + Light Sensor

## **Robot Base**



The Express-Bot design may be freely used and redistributed. Design by www.nxtprograms.com.

#### **Balance Wheels**





#### Express-Bot

# **Touch Sensor**



# **Double Touch Sensor**





# **Ultrasonic Sensor**



Express-Bot

## Light Sensor, Downward





#### Express-Bot

# Light Sensor, Horizontal



The Express-Bot design may be freely used and redistributed. Design by www.nxtprograms.com.

## Sound Sensor





### Pusher





Lamp



The Express-Bot design may be freely used and redistributed. Design by www.nxtprograms.com.

#### Vertical Motor





## Kicker



Express-Bot Karate

#### Karate Arm and Chopping Block



# Forklift Arm



The Express-Bot design may be freely used and redistributed. Design by www.nxtprograms.com.

# Box Trap



### **Horizontal Motor**



The Express-Bot design may be freely used and redistributed. Design by www.nxtprograms.com.



#### Driver





## Forklift Objects



#### Express-Bot

#### Game Objects