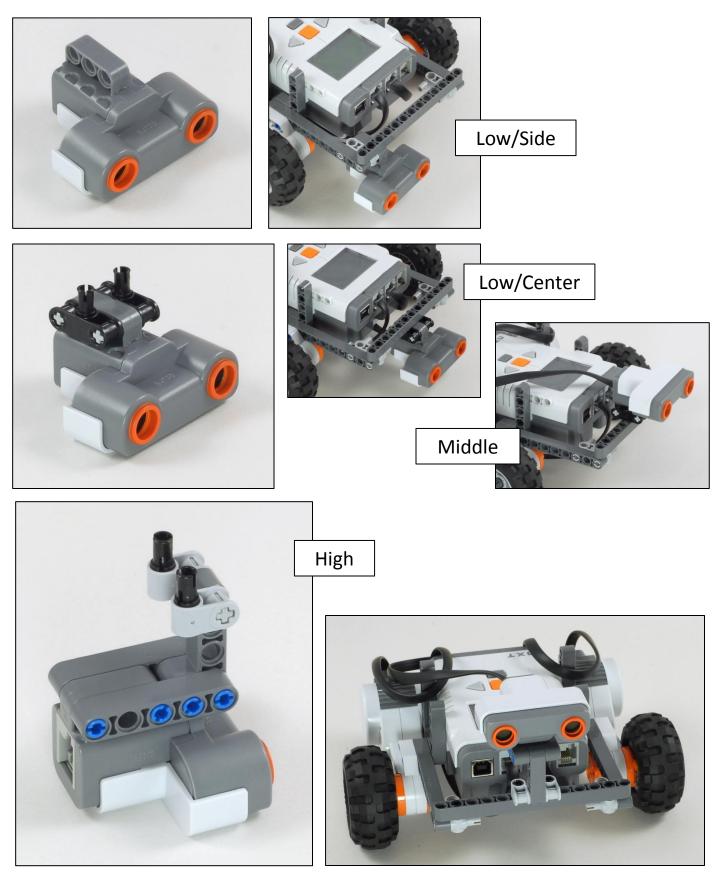

## Light Sensor, Downward

# Light Sensor, Horizontal

The Express-Bot design may be freely used and redistributed. Design by www.nxtprograms.com.