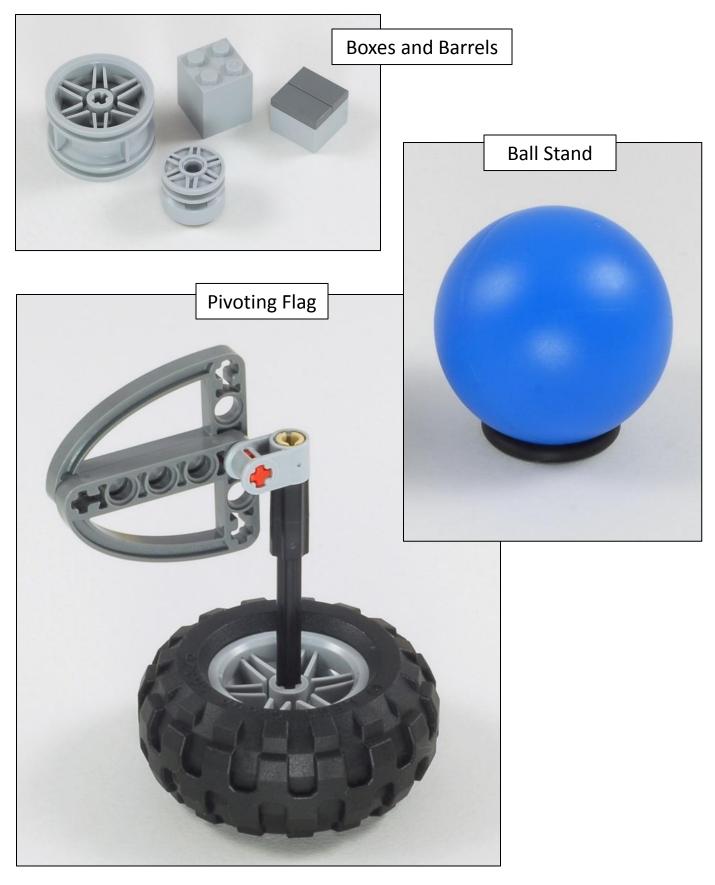

**Double Touch Sensor**





# **Ultrasonic Sensor**



Express-Bot

## Light Sensor, Downward





#### Express-Bot

# Light Sensor, Horizontal



The Express-Bot design may be freely used and redistributed. Design by www.nxtprograms.com.

## Sound Sensor





### Pusher





Lamp



The Express-Bot design may be freely used and redistributed. Design by www.nxtprograms.com.

#### Vertical Motor





## Kicker



Express-Bot Karate

#### Karate Arm and Chopping Block



# Forklift Arm



The Express-Bot design may be freely used and redistributed. Design by www.nxtprograms.com.

# Box Trap



### **Horizontal Motor**



The Express-Bot design may be freely used and redistributed. Design by www.nxtprograms.com.



#### Driver





## Forklift Objects



#### Express-Bot

#### Game Objects