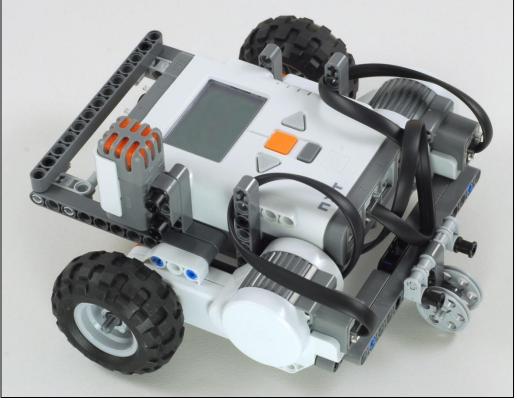

m + Light Sensor



**Ultrasonic Ball Kicker** Driving Base + Vertical Motor + Kicker + Ultrasonic Sensor



**Pivoting Head Explorer** Driving Base + Horizontal Motor + Ultrasonic Sensor + Light Sensor + Double Touch Sensor Bumper



**Robot Tag** Driving Base + Vertical Motor + Long Arm + Ultrasonic Sensor + Double Touch Sensor Bumper + Light Sensor

## **Robot Base**



The Express-Bot design may be freely used and redistributed. Design by www.nxtprograms.com.

#### **Balance Wheels**





#### Express-Bot

# **Touch Sensor**



# **Double Touch Sensor**





# **Ultrasonic Sensor**



Express-Bot

## Light Sensor, Downward





#### Express-Bot

# Light Sensor, Horizontal



The Express-Bot design may be freely used and redistributed. Design by www.nxtprograms.com.

## Sound Sensor





### Pusher





Lamp



The Express-Bot design may be freely used and redistributed. Design by www.nxtprograms.com.

#### Vertical Motor





## Kicker



Express-Bot Karate

#### Karate Arm and Chopping Block



# Forklift Arm



The Express-Bot design may be freely used and redistributed. Design by www.nxtprograms.com.

# Box Trap



### **Horizontal Motor**



The Express-Bot design may be freely used and redistributed. Design by www.nxtprograms.com.



#### Driver





## Forklift Objects



#### Express-Bot

#### Game Objects