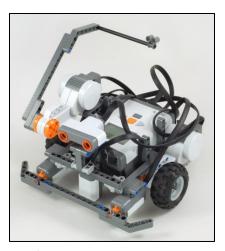

designed for use with the LEGO<sup>®</sup> MINDSTORMS <sup>®</sup> Education NXT Base Set (9797), requiring no extra parts.



**Driving Base** Robot Base + Balance Wheel



#### Selected Attachment Combination Ideas



Line Sensing Pusher Driving Base + Pusher + Light Sensor



**4-Sensor Test Bot** Driving Base + Touch Sensor + Light Sensor + Sound Sensor + Ultrasonic Sensor



#### **Remote Controlled Forklift**

Robot Base + Vertical Motor + Forklift Arm + Driver + Sound Sensor + Two Button Remote Control



Line Following Forklift Robot Base + Forklift Arm + Light Sensor



**Ultrasonic Ball Kicker** Driving Base + Vertical Motor + Kicker + Ultrasonic Sensor



**Pivoting Head Explorer** Driving Base + Horizontal Motor + Ultrasonic Sensor + Light Sensor + Double Touch Sensor Bumper



**Robot Tag** Driving Base + Vertical Motor + Long Arm + Ultrasonic Sensor + Double Touch Sensor Bumper + Light Sensor

## **Robot Base**



The Express-Bot design may be freely used and redistributed. Design by www.nxtprograms.com.

#### **Balance Wheels**





#### Express-Bot

# **Touch Sensor**



# **Double Touch Sensor**





# **Ultrasonic Sensor**



Express-Bot

## Light Sensor, Downward





#### Express-Bot

# Light Sensor, Horizontal



The Express-Bot design may be freely used and redistributed. Design by www.nxtprograms.com.

## Sound Sensor





### Pusher





Lamp



The Express-Bot design may be freely used and redistributed. Design by www.nxtprograms.com.

#### Vertical Motor





## Kicker



Express-Bot Karate

#### Karate Arm and Chopping Block



# Forklift Arm