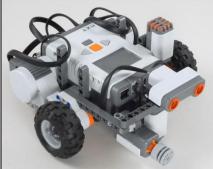

Express-Bot is designed for use with the LEGO<sup>®</sup> MINDSTORMS <sup>®</sup> Education NXT Base Set (9797), requiring no extra parts.



**Driving Base** Robot Base + Balance Wheel



#### Selected Attachment Combination Ideas



Line Sensing Pusher Driving Base + Pusher + Light Sensor



**4-Sensor Test Bot** Driving Base + Touch Sensor + Light Sensor + Sound Sensor + Ultrasonic Sensor



#### **Remote Controlled Forklift**

Robot Base + Vertical Motor + Forklift Arm + Driver + Sound Sensor + Two Button Remote Control



Line Following Forklift Robot Base + Forklift Arm + Light Sensor



**Ultrasonic Ball Kicker** Driving Base + Vertical Motor + Kicker + Ultrasonic Sensor



**Pivoting Head Explorer** Driving Base + Horizontal Motor + Ultrasonic Sensor + Light Sensor + Double Touch Sensor Bumper



**Robot Tag** Driving Base + Vertical Motor + Long Arm + Ultrasonic Sensor + Double Touch Sensor Bumper + Light Sensor

## **Robot Base**



The Express-Bot design may be freely used and redistributed. Design by www.nxtprograms.com.

#### **Balance Wheels**





#### Express-B