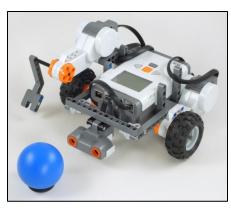

Express-Bot is designed for use with the LEGO<sup>®</sup> MINDSTORMS <sup>®</sup> Education NXT Base Set (9797), requiring no extra parts.



**Driving Base** Robot Base + Balance Wheel



#### Selected Attachment Combination Ideas



Line Sensing Pusher Driving Base + Pusher + Light Sensor



**4-Sensor Test Bot** Driving Base + Touch Sensor + Light Sensor + Sound Sensor + Ultrasonic Sensor



#### **Remote Controlled Forklift**

Robot Base + Vertical Motor + Forklift Arm + Driver + Sound Sensor + Two Button Remote Control



Line Following Forklift Robot Base + Forklift Arm + Light Sensor



**Ultrasonic Ball Kicker** Driving Base + Vertical Motor + Kicker + Ultrasonic Sensor



**Pivoting Head Explorer** Driving Base + Horizontal Motor + Ultrasonic Sensor + Light Sensor + Double Touch Sensor Bumper



**Robot Tag** Driving Base + Vertical Motor + Long Arm + Ultrasonic Sensor + Double Touch Sensor Bumper + Light Sensor

## **Robot Base**



The Express-Bot design may be freely used and redistributed. Design by www.nxtprograms.com.

#### **Balance Wheels**





#### Express-Bot

# **Touch Sensor**



# **Double Touch Sensor**





# **Ultrasonic Sensor**



Express-Bot

## Light Sensor, Downward





#### Express-Bot

# Light Sensor, Horizontal



The Express-Bot design may be freely used and redistributed. Design by www.nxtprograms.com.

## Sound Sensor





### Pusher